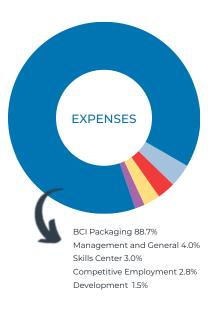

#### **NET INCOME**

 Total Revenues
 \$18,480,743

 Total Expenses
 18,480,848

 Net Income
 \$(105)

19.9%

Percentage of operating revenue received from state and local funding

1 State and County Funding include support for Skills Center, Competitive Employment, and Organizational Employment programs